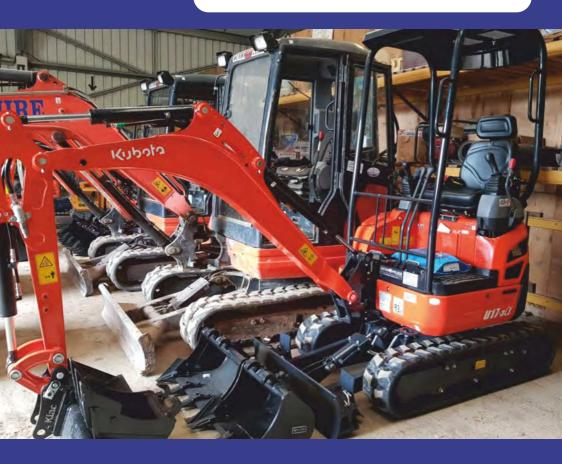

# **EXCAVATOR HIRE - Self Drive**

Micro Excavator 0.8T Min Width 0.75m Max Dig Depth 1.7m

Kubota KX008

| 1 Day  | Add Day | 1 Week  | W/end   |
|--------|---------|---------|---------|
| £55.00 | £40.00  | £210.00 | £100.00 |

Mini Excavator 1T Min Width 0.76m Max Dig Depth 1.8m

Kubota U10

| 1 Day  | Add Day | 1 Week  | W/end   |
|--------|---------|---------|---------|
| £60.00 | £45.00  | £235.00 | £110.00 |

Mini Excavator 1.5T/1.7T Min Width 1.0m Max Dig Depth 2.25m

Kubota KX015 Kubota U17

| 1 Day  | Add Day | 1 Week  | W/end   |
|--------|---------|---------|---------|
| £70.00 | £50.00  | £250.00 | £115.00 |

Mini Excavator 2T Min Width 1m Max Dig Depth 2.27m

Bobcat E19

| 1 Day  | Add Day | 1 Week  | W/end   |
|--------|---------|---------|---------|
| £75.00 | £50.00  | £260.00 | £125.00 |

Mini Excavator 2.5T/3.0T Min Width 1.5m Max Dig Depth 2.87m

Kubota U27 Kubota KX71 - height 2.43m

|        | Add Day | •       |         |
|--------|---------|---------|---------|
| £80.00 | £60.00  | £280.00 | £130.00 |

**Breaker for Excavators** 

|           | Daily Rate |
|-----------|------------|
| 1.5 ton   | £40.00     |
| 2 - 3 ton | £45.00     |