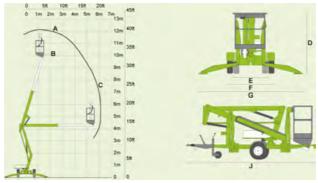

# **CHERRY PICKER**

### **NIFTYLIFT 120**

Niftylift 120

Model - 120ME MK1B

| 1 Day  | Add Day | 1 Week  | W/end   |
|--------|---------|---------|---------|
| £70.00 | £70.00  | £300.00 | £140.00 |